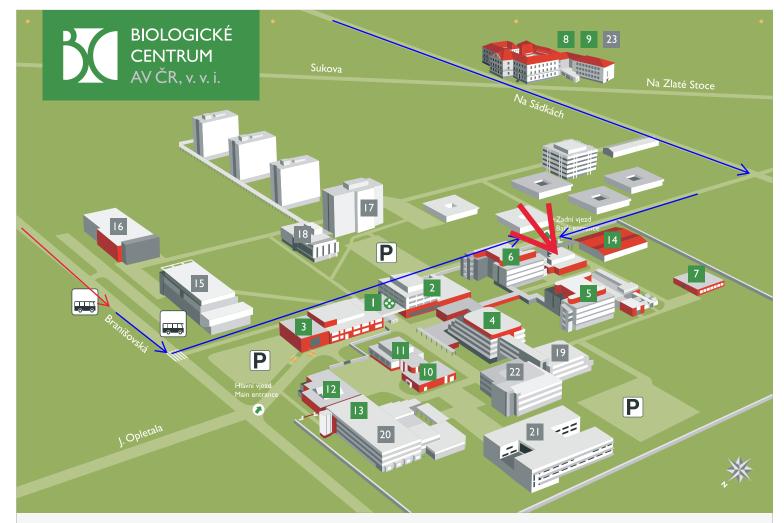

| BUI | DOVY BIOLOGICKÉHO CENTRA AV ČR     | BUILDINGS OF BIOLOGY CENTRE ASCR     |
|-----|------------------------------------|--------------------------------------|
|     | Vstupní hala / Recepce             | Entrance Hall / Reception            |
| 2   | Ředitelství                        | Headquaters                          |
|     | Středisko služeb                   | Servis Unit                          |
| 3   | Kongresové centrum                 | Congress Centre                      |
| 4   | Ústav molekulární biologie rostlin | Institute of Plant Molecular Biology |
| 5   | Entomologický ústav                | Institute of Entomology              |
| 6   | Parazitologický ústav              | Institute of Parasitology            |
| 7   | Laboratoř elektronové mikroskopie  | Laboratory of Electron Microscopy    |
| 8   | Hydrobiologický ústav              | Institute of Hydrobiology            |
| 9   | Ústav půdní biologie               | Institute of Soil Biology            |
| 10  | Úsek transferu technologií         | Technology Transfer Office           |
|     | Garáže                             | Garages                              |
| 11  | Dílny                              | Workshops                            |

12 Energocentrum 13 Ubytovna / Dětská skupina Motýl 14 Skladové haly

## BUDOVY DALŠÍCH ORGANIZACÍ

- 15 16 17 18 19 20 JU | Rektorát / Filozofická fakulta JU Akademická knihovna JU Koleje
  - JU Aula
  - JU Přírodovědecká fakulta, budova A
  - JU Přírodovědecká fakulta, budova B
- 21 22 23 JU Přírodovědecká fakulta, budova C
- JU Zemědělská fakulta
- Centrum výzkumu globální změny AV ČR

.

Energy Centre Dormitory / Motýl Children Group Storage Halls

## BUILDINGS OF OTHER ORGANIZATIONS

USB | Rector's Office / Faculty of Philosophy USB Academic Library USB Hall of Residence USB Lecture Hall USB Faculty of Science, Building A USB Faculty of Science, Building B USB | Faculty of Science, Building C USB Faculty of Agriculture Global Change Research Centre ASCR